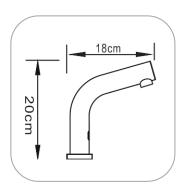

## **Dimensions**

Boomerang Spout - 20cm high Tap: 20 x 18 x 5cm, 0.5kg Boxed: 25 x 22 x 6cm, 1.3kg