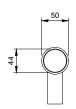

## DB100-STL / DB125-STL

## **DOLPHIN ELECTRONIC INFRARED TAP**

- > WRAS Approved product
- > Touch Free Tap for ultimate hygiene prevents cross contamination
- > Quality polished or brushed chrome plated brass finishes available from stock other finishes available to special order
- $\rightarrow$  Water Supply: 3/8 inch single inlet cold or pre-mixed a TMV2 or TMV3 thermostatic mixing valve is recommended for premixed applications
- > Flow rate 3.5 litres/minute with our standard fitted flow regulator at any pressure between 0 and 6 bar (other flow rates such as 1.89 and 1.33 LPM available to special order - please enquire)
- $\rightarrow$  Flow time once user's hands are removed from the tap I second (adjustable by using remote control DB51)
- > Our low flow taps are fully BREE