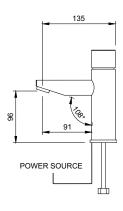

## DB100-STL / DB125-STL

## **DOLPHIN ELECTRONIC INFRARED TAP**

- > WRAS Approved product
- > Touch Free Tap for ultimate hygiene prevents cross contamination
- > Quality polished or brushed chrome plated brass finishes available from stock other finishes available to special order
- $\rightarrow$  Water Supply: 3/8 inch single inlet cold or pre-mixed a TMV2 or TMV3 thermostatic mixing valve is recommended for premixed applications
- > Flow rate 3.5 litres/minute with our standard fitted flow regulator at any pressure between 0 and 6 bar (other flow rates such as 1.89 and 1.33 LPM available to special order - please enquire)
- $\rightarrow$  Flow time once user's hands are removed from the tap I second (adjustable by using remote control DB51)
- > Our low flow taps are fully BREEAM c