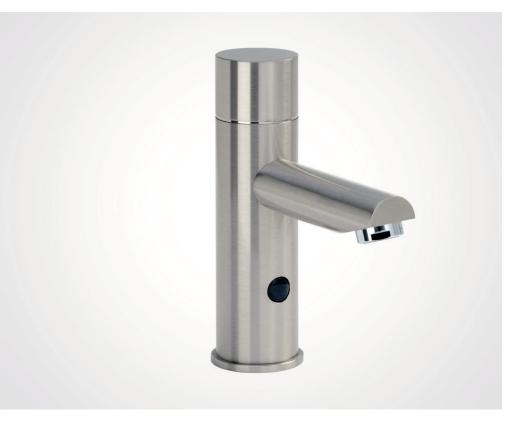

## **DOLPHIN ELECTRONIC INFRARED TAP**

- > WRAS Approved product
- > Touch Free Tap for ultimate hygiene prevents cross contamination
- > Quality polished or brushed chrome plated brass finishes available from stock other finishes available to special order
- $\rightarrow$  Water Supply: 3/8 inch single inlet cold or pre-mixed a TMV2 or TMV3 thermostatic mixing valve is recommended for premixed applications
- > Flow rate 3.5 litres/minute with our standard fitted flow regulator at any pressure between 0 and 6 bar (other flow rates such as 1.89 and 1.33 LPM available to special order - please enquire)
- $\rightarrow$  Flow time once user's hands are removed from the tap I second (adjustable by using remote control DB51)
- > Our low flow taps are fully BREEAM compliant and contribute to up to five BREEAM WAT I credits
- > Power cable length 3 meters
- > Interchangeable STD M22/24 Neoperl Aerator insert
- > Tap settings can be adjusted manually or by using remote control (DB51)
- > Mandatory Hygiene Flush feature can be specified to combat Legionella please specify a time of ordering
- > 2 year manufacturer's warranty
- > Max water temperature 70°C
- > Very low energy usage
- > We recommend our Dolphin Blue DB61 TMV3 be used in conjunction with this Dolphin Blue tap
- > Listed on the Government's Water Technology List (WTL) as part of the Enhanced Capital Allowance (ECA) scheme. The ECA allows a business to offset the cost of purchasing eligible plant and machinery against its taxable profits
- > Power connections: soap dispenser: male / power source: female