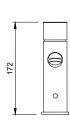

## DB100-STL / DB125-STL

## **DOLPHIN ELECTRONIC INFRARED TAP**

- > WRAS Approved product
- > Touch Free Tap for ultimate hygiene prevents cross contamination
- > Quality polished or brushed chrome plated brass finishes available from stock other finishes available to special order
- $\rightarrow$  Water Supply: 3/8 inch single inlet cold or pre-mixed a TMV2 or TMV3 thermostatic mixing valve is recommended for premixed applications
- > Flow rate 3.5 litres/minute with our standard fitted flow regulator at any pressure between 0 and 6 bar (other flow rates such as 1.89 and 1.33 LPM available to special order - please enquire)
- $\rightarrow$  Flow time once user's hands are removed from the tap I second (adjustable by using remote control DB51)
- > Our low flow taps are fully BREEAM