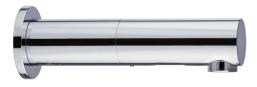

# Electronic Wall-mounted Tap 6-star 2.5lpm

### STS2500BM-2

Electronic single temperature wall-mounted tap - battery and mains powered

| _   |    | •   |      | _    | . •    |
|-----|----|-----|------|------|--------|
| lec | hn | ıca | l ın | torn | nation |

#### **Product features**

- Run time, sensitivity and dead flush are programmable by remote control
- · Extension leads available
- Supplied with an inlet strainer and flow controller
- Digital sensor technology
- IP rated control box enclosure houses the solenoid valve and waterproof connections
- Both battery and mains options available (Configuration can be changed following installation)
- · Simple installation
- · Recommended for all projects