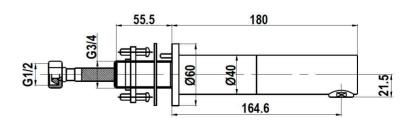

| Material             | DZR Brass/<br>Plastic-solenoid valve |  |  |
|----------------------|--------------------------------------|--|--|
| Inlet valve          | 15mm flexible connection             |  |  |
| Outlet               | M20 aerator                          |  |  |
| Working pressure     | 50kpa - 500kpa                       |  |  |
| Max. operating temp. | 50°C                                 |  |  |
| Valve                | 6 volt solenoid<br>(15mm connection) |  |  |
| Finish               | Chrome-plated                        |  |  |
| Servicing            | Regular maintenance                  |  |  |
| Warranty             | 2 years*                             |  |  |

#### Hands Free Hygiene

Ph: 1800 039 764

sales@handsfreehygiene.com.au

handsfreehygiene.com.au

All measurements are in millimetres and should be used as a guide only