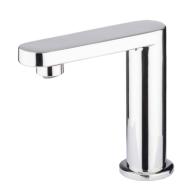

# **SMARTEC PLUS**

### **Electronic Bench Mounted Tap**

6 Star 6lpm

#### PLUS1000BM

Electronic Single Temperature Electronic Mounted Tap - Battery and Mains Powered

| Technical Information |                                                               |
|-----------------------|---------------------------------------------------------------|
| Materials             | Stainless Steel / Engineering Grade<br>Plastic Solenoid Valve |
| Inlet                 | 15mm BSP Flexible Hose                                        |
| Outlet                | Laminar Flow                                                  |
| Working Pressures     | 50kPa - 500kPa                                                |
| Max Working Temp      | 50°C                                                          |
| Valve                 | 6 Volts Solenoid                                              |
| Finish                | Polished/Satin                                                |
| Servicing             | Low Maintenance                                               |
| Warranty              | 2 Years*                                                      |