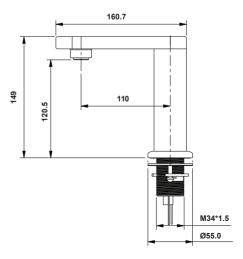

#### PLUS1000BM

Electronic Single Temperature Electronic Mounted Tap - Battery and Mains Powered

| Technical Information |                                                               |
|-----------------------|---------------------------------------------------------------|
| Materials             | Stainless Steel / Engineering Grade<br>Plastic Solenoid Valve |
| Inlet                 | 15mm BSP Flexible Hose                                        |
| Outlet                | Laminar Flow                                                  |
| Working Pressures     | 50kPa - 500kPa                                                |
| Max Working Temp      | 50°C                                                          |
| Valve                 | 6 Volts Solenoid                                              |
| Finish                | Polished/Satin                                                |
| Servicing             | Low Maintenance                                               |
| Warranty              | 2 Years*                                                      |

#### **Product Standards and Certifications**

WELS Registration Number: T17974(V)

All measurements are in milimiters and are to be used as a giude only

Hands Free Hygiene P: 1800 782 088 | sales@handsfreehygiene.com.au Handsfreehygiene.com.au