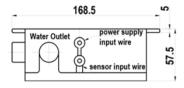

fixtures

#### **Product Standards and Certifications**





WELS Registration Number: T17974(V)





All measurements are in milimiters and are to be used as a giude only

Hands Free Hygiene P: 1800 782 088 | sales@handsfreehygiene.com.au Handsfreehygiene.com.au

|             | Related Products                                      |
|-------------|-------------------------------------------------------|
| PLUS1000B   | SMARTEC PLUS Polished - Battery Powered               |
| PLUS1000M   | SMARTEC PLUS Polished - Mains Powered                 |
| PLUS1000SB  | SMARTEC PLUS Satin Finish - Battery Powered           |
| PLUS1000SM  | SMARTEC PLUS Satin Finish - Mains Powered             |
| PLUS1000SBM | SMARTEC PLUS Satin Finish - Battery and Mains Powered |

## Power Box Line Drawing