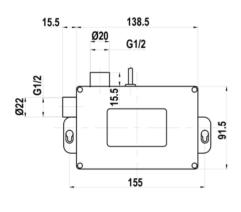

## Power Box Line Drawing

#### **Product Standards and Certifications**

WELS Registration Number: T17974(V)

All measurements are in milimiters and are to be used as a giude only

Hands Free Hygiene P: 1800 782 088 | sales@handsfreehygiene.com.au Handsfreehygiene.com.au