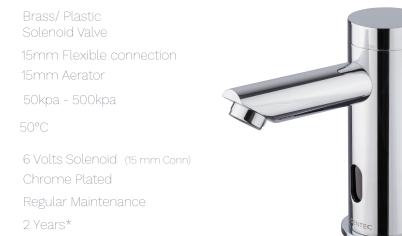

## **Technical Information:**

Material Inlet Outlet Working Pressures Max Working Temp. Valve Finish Servicing

Warranty

**STS1000B-2** Electronic Single Temperature Bench Mounted Basin Tap - Battery Powered **STS1000M-2** Electronic Single Temperature Bench Mounted Basin Tap - Mains Powered