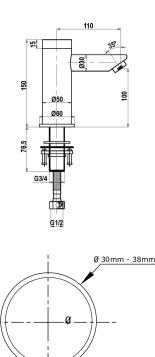

n:**

Material Inlet Outlet Working Pressures Max Working Temp. Valve Finish Servicing

Warranty



**STS1000B-2** Electronic Single Temperature Bench Mounted Basin Tap - Battery Powered **STS1000M-2** Electronic Single Temperature Bench Mounted Basin Tap - Mains Powered

Cut out

## Features:

- Run time, sensitivity and dead flush are programmable by remote control
- Extension leads available
- Supplied with inlet strainer and flow controller
- Digital Technology in sensor
- IP rated control box enclosure houses the solenoid valve and waterproof connections
- Battery or Mains options also available (Can be changed after installation)
- Simple installation

MART

• Recommended for all projects

## Hands Free Hygiene

Ph: 1800 039 764 sales@handsfreehygiene.com.au handsfreehygiene.com.au







STS1000BM - 002