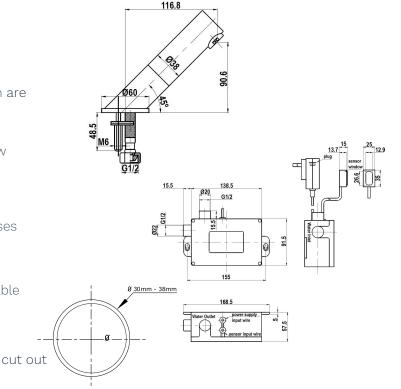

#### **Technical Information:**

Material Brass/ Plastic

Solenoid Valve

Inlet Valve 15mm (Flexible Connection)

Outlet 15mm Aerator
Working Pressures 50kpa - 500kpa

Max Working Temp. 50°C

Valve 6 Volts Solenoid (15mm connect

Finish Chrome Plated

Servicing Regular Maintenance

Warranty 2 Years\*

**STS1500B** Electronic Single Temperature Angled Bench Mounted Tap - Battery Powered **STS1500M** Electronic Single Temperature Angled Bench Mounted Tap - Mains Powered